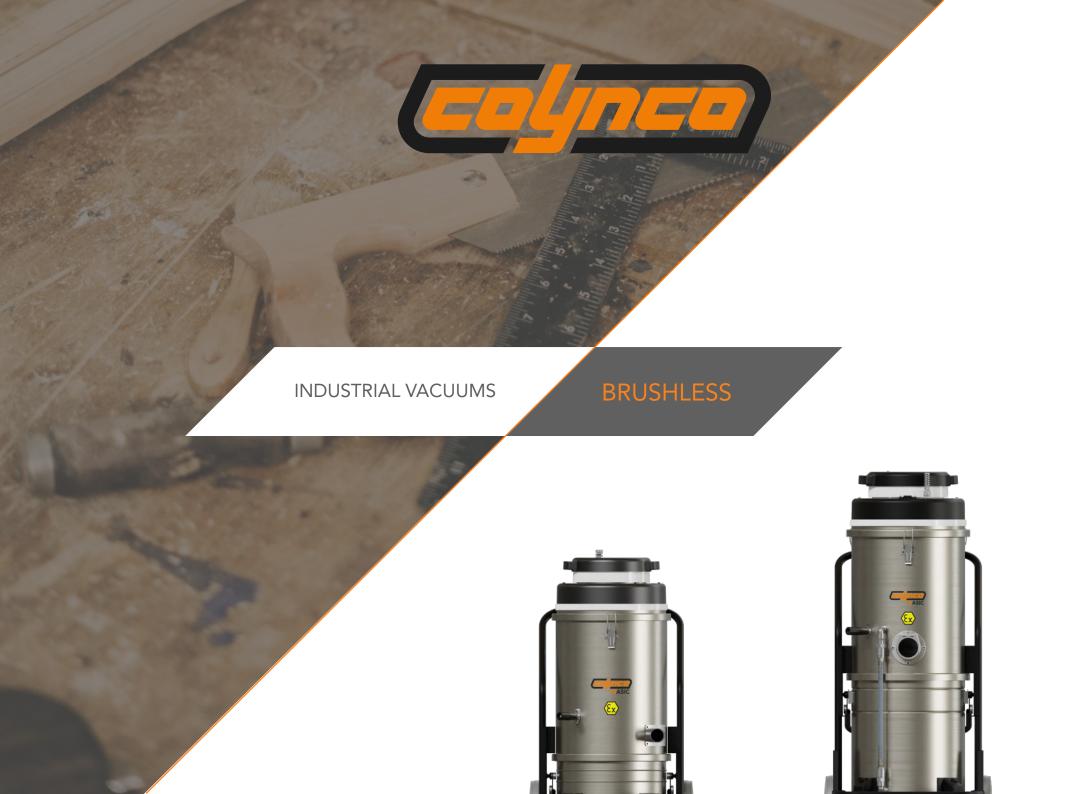

# BSILINE

BSL line industrial vacuums are equipped with single-phase BRU-SHLESS motors. The lack of brushes increases the lifetime compared to conventional commutator motors to 5000 hours and allows use in ATEX 22 zones. The small size and easy of handling are much appreciated in places where it is necessary suctioning materials safely.

ATEX CERTIFIED

SINGLE-PHASE BRUSHLESS MOTOR

**SMALL DIMENSIONS** 

STELLAR POLYESTER FILTER