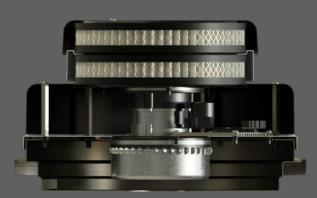

## AIR FOR ENGINE COOLING IS FILTERED

The BSL 120 model is a compact, lightweight ATEX industrial vacuum with a stellar polyester filter and brushless by-pass motorisation. The small size, combined with its light weight and easy of handling, makes it a versatile, convenient and safe product for use in potentially explosive environments.

| TECHNICAL FEATURES       | I:⅓∃¶LINE I⊇RO         |
|--------------------------|------------------------|
| MODELS                   | BSL 120 BASIC ATEX 😯   |
| MOTORIZATION             | N° 1 By-pass brushless |
| POWER                    | 800 W                  |
| VOLTAGE                  | 230 V                  |
| FREQUENCY                | 50 Hz                  |
| AMPERAGE                 | 16 A                   |
| AIR FLOW                 | 160 m³/h               |
| DEPRESSION               | 203 mBar               |
| NOZZLE DIAMETER          | Tangential Ø 50 mm     |
| BODY DIAMETER            | Ø 400 mm               |
| DIMENSIONS               | 55x58x100 cm           |
| WEIGHT                   | 31 Kg                  |
| FILTER SYSTEM            | BSL 120 BASIC ATEX     |
| TYPE OF FILTER           | Stellar polyester      |
| PRIMARY FILTER - SURFACE | 13.000 cm²             |
| FILTER MEDIA             | M + Antistatic         |
| SECONDARY FILTER         | OPT                    |
| FILTER CLEANING          | Manual shaking         |
| COLLECTION SYSTEM        | BSL 120 BASIC ATEX     |
| CAPACITY                 | Barrel 20l             |