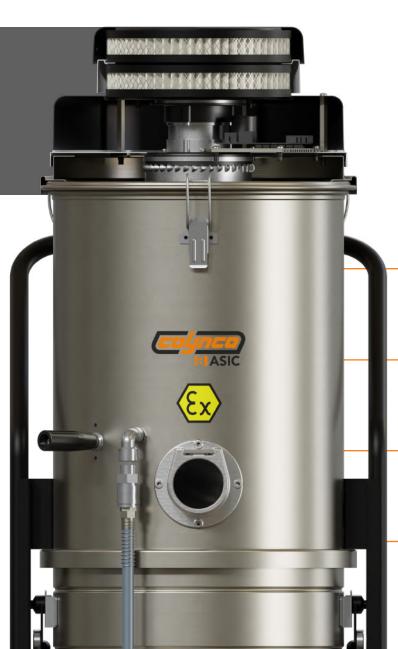

1 By-pass motor

Easy barrel release system

The BSL 150 model is a compact, lightweight, ATEX-certified industrial vacuum with a stellar polyester filter and brushless by-pass motorisation, equipped with a central inlet and constructed entirely of stainless steel. The machine is very manoeuvrable and reliable for applications in potentially explosive environments.

BSL 150 BASIC ATEX

BSILINE

Central inlet

1 By-pass motor

Easy barrel release system