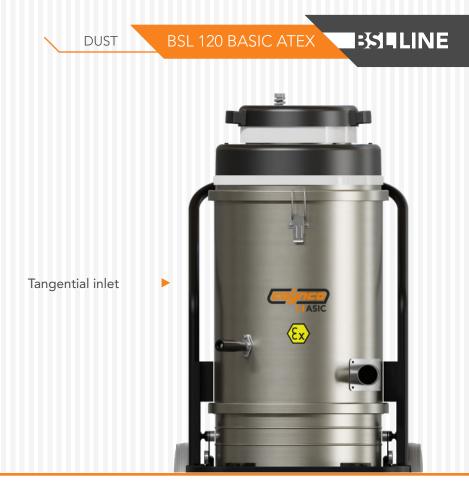

#### BSL 120 BASIC ATEX

| Type of waste to be vaccui | med <b>D</b> ust       |
|----------------------------|------------------------|
| Power and motorization     | N° 1 By-pass brushless |
| Type of filter             | Stellar polyester      |
| Collection system          | Barrel 20I             |

## AIR FOR ENGINE COOLING IS FILTERED

The BSL 120 model is a compact, lightweight ATEX industrial vacuum with a stellar polyester filter and brushless by-pass motorisation. The small size, combined with its light weight and easy of handling, makes it a versatile, convenient and safe product for use in potentially explosive environments.

| TECHNICAL FEATURES       | I:⅓∃¶LINE I⊇RO         |
|--------------------------|------------------------|
| MODELS                   | BSL 120 BASIC ATEX 😯   |
| MOTORIZATION             | N° 1 By-pass brushless |
| POWER                    | 800 W                  |
| VOLTAGE                  | 230 V                  |
| FREQUENCY                | 50 Hz                  |
| AMPERAGE                 | 16 A                   |
| AIR FLOW                 | 160 m³/h               |
| DEPRESSION               | 203 mBar               |
| NOZZLE DIAMETER          | Tangential Ø 50 mm     |
| BODY DIAMETER            | Ø 400 mm               |
| DIMENSIONS               | 55x58x100 cm           |
| WEIGHT                   | 31 Kg                  |
| FILTER SYSTEM            | BSL 120 BASIC ATEX     |
| TYPE OF FILTER           | Stellar polyester      |
| PRIMARY FILTER - SURFACE | 13.000 cm²             |
| FILTER MEDIA             | M + Antistatic         |
| SECONDARY FILTER         | OPT                    |
| FILTER CLEANING          | Manual shaking         |
| COLLECTION SYSTEM        | BSL 120 BASIC ATEX     |
| CAPACITY                 | Barrel 20l             |