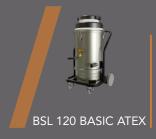

#### BSL 120 BASIC ATEX

| Type of waste to be vaccui | med <b>D</b> ust       |
|----------------------------|------------------------|
| Power and motorization     | N° 1 By-pass brushless |
| Type of filter             | Stellar polyester      |
| Collection system          | Barrel 20I             |

## AIR FOR ENGINE COOLING IS FILTERED

The BSL 120 model is a compact, lightweight ATEX industrial vacuum with a stellar polyester filter and brushless by-pass motorisation. The small size, combined with its light weight and easy of handling, makes it a versatile, convenient and safe product for use in potentially explosive environments.

| TECHNICAL FEATURES       | I:⅓∃¶LINE I⊇RO         |
|--------------------------|------------------------|
| MODELS                   | BSL 120 BASIC ATEX 😯   |
| MOTORIZATION             | N° 1 By-pass brushless |
| POWER                    | 800 W                  |
| VOLTAGE                  | 230 V                  |
| FREQUENCY                | 50 Hz                  |
| AMPERAGE                 | 16 A                   |
| AIR FLOW                 | 160 m³/h               |
| DEPRESSION               | 203 mBar               |
| NOZZLE DIAMETER          | Tangential Ø 50 mm     |
| BODY DIAMETER            | Ø 400 mm               |
| DIMENSIONS               | 55x58x100 cm           |
| WEIGHT                   | 31 Kg                  |
| FILTER SYSTEM            | BSL 120 BASIC ATEX     |
| TYPE OF FILTER           | Stellar polyester      |
| PRIMARY FILTER - SURFACE | 13.000 cm²             |
| FILTER MEDIA             | M + Antistatic         |
| SECONDARY FILTER         | OPT                    |
| FILTER CLEANING          | Manual shaking         |
| COLLECTION SYSTEM        | BSL 120 BASIC ATEX     |
| CAPACITY                 | Barrel 20l             |