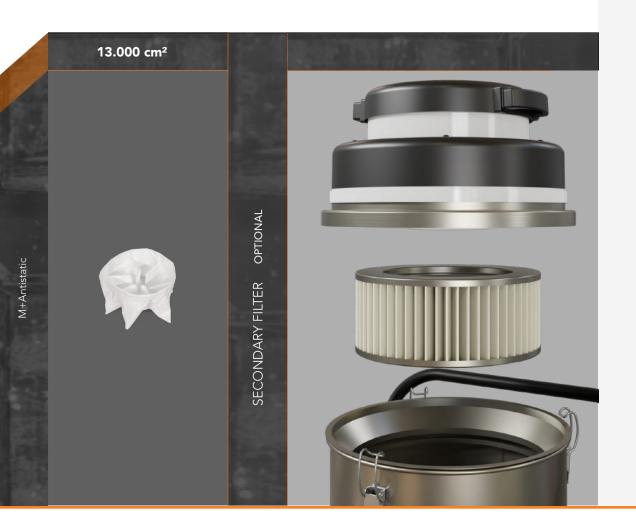

| TECHNICAL FEATURES       | I:⅓∃¶LINE I⊇RO         |
|--------------------------|------------------------|
| MODELS                   | BSL 120 BASIC ATEX 😯   |
| MOTORIZATION             | N° 1 By-pass brushless |
| POWER                    | 800 W                  |
| VOLTAGE                  | 230 V                  |
| FREQUENCY                | 50 Hz                  |
| AMPERAGE                 | 16 A                   |
| AIR FLOW                 | 160 m³/h               |
| DEPRESSION               | 203 mBar               |
| NOZZLE DIAMETER          | Tangential Ø 50 mm     |
| BODY DIAMETER            | Ø 400 mm               |
| DIMENSIONS               | 55x58x100 cm           |
| WEIGHT                   | 31 Kg                  |
| FILTER SYSTEM            | BSL 120 BASIC ATEX     |
| TYPE OF FILTER           | Stellar polyester      |
| PRIMARY FILTER - SURFACE | 13.000 cm²             |
| FILTER MEDIA             | M + Antistatic         |
| SECONDARY FILTER         | OPT                    |
| FILTER CLEANING          | Manual shaking         |
| COLLECTION SYSTEM        | BSL 120 BASIC ATEX     |
| CAPACITY                 | Barrel 20l             |

| TECHNICAL FEATURES       | B3ILINE PRO            |
|--------------------------|------------------------|
| MODELS                   | BSL 150 BASIC ATEX 😯   |
| MOTORIZATION             | N° 1 By-pass brushless |
| POWER                    | 800 W                  |
| VOLTAGE                  | 230 V                  |
| FREQUENCY                | 50 Hz                  |
| AMPERAGE                 | 16 A                   |
| AIR FLOW                 | 160 m³/h               |
| DEPRESSION               | 203 mBar               |
| MAX DEPRESSION           | 300 mBar               |
| NOZZLE DIAMETER          | Central Ø 50 mm        |
| BODY DIAMETER            | Ø 400 mm               |
| DIMENSIONS               | 125x56x57 cm           |
| WEIGHT                   | 35 Kg                  |
| FILTER SYSTEM            | BSL 150 BASIC ATEX     |
| TYPE OF FILTER           | Stellar polyester      |
| PRIMARY FILTER - SURFACE | 13.000 cm²             |
| FILTER MEDIA             | M + Antistatic         |
| SECONDARY FILTER         | OPT                    |
| FILTER CLEANING          | Manual shaking         |
| COLLECTION SYSTEM        | BSL 150 BASIC ATEX     |
| CAPACITY                 | Barrel 50l             |