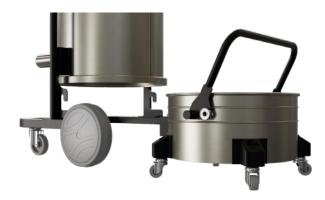

1 By-pass motor

Easy barrel release system

The BSL 150 model is a compact, lightweight, ATEX-certified industrial vacuum with a stellar polyester filter and brushless by-pass motorisation, equipped with a central inlet and constructed entirely of stainless steel. The machine is very manoeuvrable and reliable for applications in potentially explosive environments.

BSL 150 BASIC ATEX

BSILINE

Central inlet

1 By-pass motor

Easy barrel release system