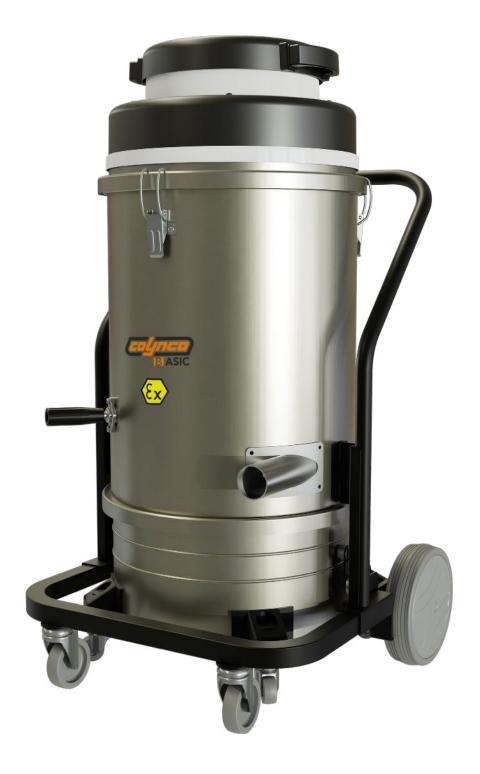

1 By-pass motor

Easy barrel release system

The BSL 150 model is a compact, lightweight, ATEX-certified industrial vacuum with a stellar polyester filter and brushless by-pass motorisation, equipped with a central inlet and constructed entirely of stainless steel. The machine is very manoeuvrable and reliable for applications in potentially explosive environments.

BSL 150 BASIC ATEX

BSILINE

Central inlet

1 By-pass motor

Easy barrel release system