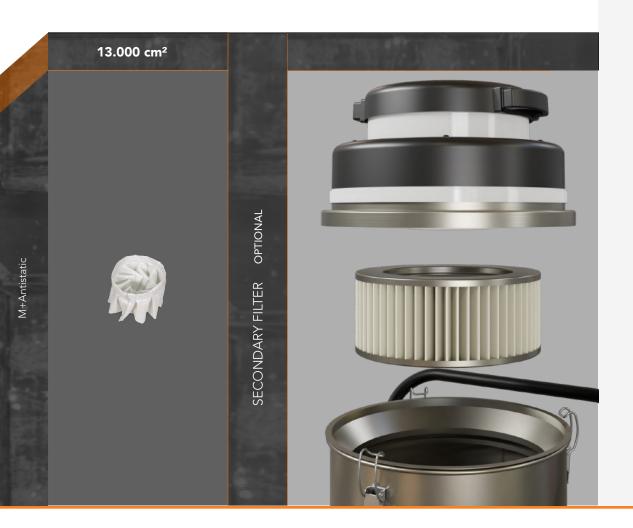

| TECHNICAL FEATURES       | I:⅓∃¶LINE I⊇RO         |
|--------------------------|------------------------|
| MODELS                   | BSL 120 BASIC ATEX 😯   |
| MOTORIZATION             | N° 1 By-pass brushless |
| POWER                    | 800 W                  |
| VOLTAGE                  | 230 V                  |
| FREQUENCY                | 50 Hz                  |
| AMPERAGE                 | 16 A                   |
| AIR FLOW                 | 160 m³/h               |
| DEPRESSION               | 203 mBar               |
| NOZZLE DIAMETER          | Tangential Ø 50 mm     |
| BODY DIAMETER            | Ø 400 mm               |
| DIMENSIONS               | 55x58x100 cm           |
| WEIGHT                   | 31 Kg                  |
| FILTER SYSTEM            | BSL 120 BASIC ATEX     |
| TYPE OF FILTER           | Stellar polyester      |
| PRIMARY FILTER - SURFACE | 13.000 cm²             |
| FILTER MEDIA             | M + Antistatic         |
| SECONDARY FILTER         | OPT                    |
| FILTER CLEANING          | Manual shaking         |
| COLLECTION SYSTEM        | BSL 120 BASIC ATEX     |
| CAPACITY                 | Barrel 20l             |

| TECHNICAL FEATURES       | B3ILINE PRO            |
|--------------------------|------------------------|
| MODELS                   | BSL 150 BASIC ATEX 😯   |
| MOTORIZATION             | N° 1 By-pass brushless |
| POWER                    | 800 W                  |
| VOLTAGE                  | 230 V                  |
| FREQUENCY                | 50 Hz                  |
| AMPERAGE                 | 16 A                   |
| AIR FLOW                 | 160 m³/h               |
| DEPRESSION               | 203 mBar               |
| MAX DEPRESSION           | 300 mBar               |
| NOZZLE DIAMETER          | Central Ø 50 mm        |
| BODY DIAMETER            | Ø 400 mm               |
| DIMENSIONS               | 125x56x57 cm           |
| WEIGHT                   | 35 Kg                  |
| FILTER SYSTEM            | BSL 150 BASIC ATEX     |
| TYPE OF FILTER           | Stellar polyester      |
| PRIMARY FILTER - SURFACE | 13.000 cm²             |
| FILTER MEDIA             | M + Antistatic         |
| SECONDARY FILTER         | OPT                    |
| FILTER CLEANING          | Manual shaking         |
| COLLECTION SYSTEM        | BSL 150 BASIC ATEX     |
| CAPACITY                 | Barrel 50l             |