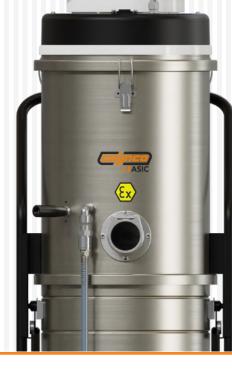

1 By-pass motor

Easy barrel release system

The BSL 150 model is a compact, lightweight, ATEX-certified industrial vacuum with a stellar polyester filter and brushless by-pass motorisation, equipped with a central inlet and constructed entirely of stainless steel. The machine is very manoeuvrable and reliable for applications in potentially explosive environments.

BSL 150 BASIC ATEX

BSILINE

Central inlet

1 By-pass motor

Easy barrel release system