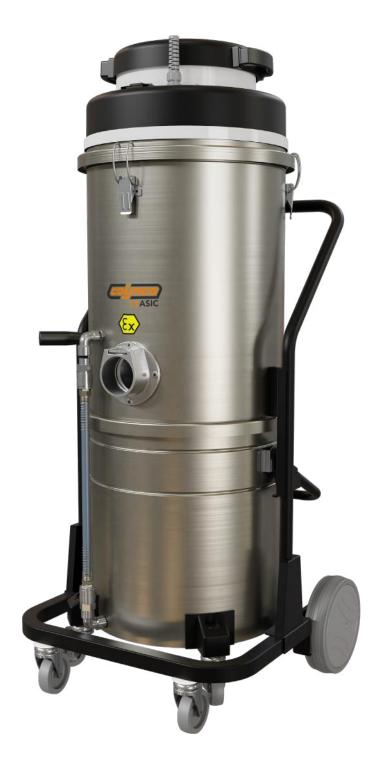

1 By-pass motor

Easy barrel release system

The BSL 150 model is a compact, lightweight, ATEX-certified industrial vacuum with a stellar polyester filter and brushless by-pass motorisation, equipped with a central inlet and constructed entirely of stainless steel. The machine is very manoeuvrable and reliable for applications in potentially explosive environments.

| TECHNICAL FEATURES       | B3ILINE PRO            |
|--------------------------|------------------------|
| MODELS                   | BSL 150 BASIC ATEX 😯   |
| MOTORIZATION             | N° 1 By-pass brushless |
| POWER                    | 800 W                  |
| VOLTAGE                  | 230 V                  |
| FREQUENCY                | 50 Hz                  |
| AMPERAGE                 | 16 A                   |
| AIR FLOW                 | 160 m³/h               |
| DEPRESSION               | 203 mBar               |
| MAX DEPRESSION           | 300 mBar               |
| NOZZLE DIAMETER          | Central Ø 50 mm        |
| BODY DIAMETER            | Ø 400 mm               |
| DIMENSIONS               | 125x56x57 cm           |
| WEIGHT                   | 35 Kg                  |
| FILTER SYSTEM            | BSL 150 BASIC ATEX     |
| TYPE OF FILTER           | Stellar polyester      |
| PRIMARY FILTER - SURFACE | 13.000 cm²             |
| FILTER MEDIA             | M + Antistatic         |
| SECONDARY FILTER         | OPT                    |
| FILTER CLEANING          | Manual shaking         |
| COLLECTION SYSTEM        | BSL 150 BASIC ATEX     |
| CAPACITY                 | Barrel 50l             |

BSL 150 BASIC ATEX

BSILINE

Central inlet

1 By-pass motor

Easy barrel release system