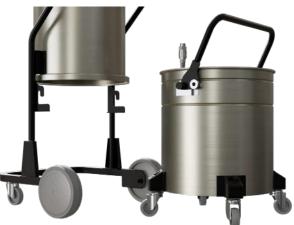

1 By-pass motor

Easy barrel release system

The BSL 150 model is a compact, lightweight, ATEX-certified industrial vacuum with a stellar polyester filter and brushless by-pass motorisation, equipped with a central inlet and constructed entirely of stainless steel. The machine is very manoeuvrable and reliable for applications in potentially explosive environments.

BSL 150 BASIC ATEX

BSILINE

Central inlet

1 By-pass motor

Easy barrel release system