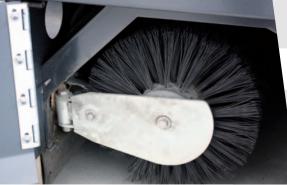

The design of the front located sweeping unity is based on the well known Dulevo sweeping and filtration technology to insure an effective sweeping result with full dust control. The heavy duty scrubbing deck, with three brush plates and constant floor pressure, ensures highest cleaning results even on heavily soiled surfaces.