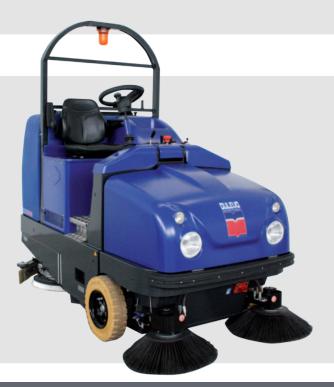

## Concept:

Dulevo Boost Combi has been designed to combine handiness, affordability, reliability together with a superior sweeping and scrubbing quality. High-quality components and latest technology ensure that Dulevo Boost Combi meets operational demands of our customers. The combination of two cleaning concepts has been designed in order to clean heavy industrial environment as constructions, logistics and distribution centers and many others where highest efficiency and productivity are always required.

## **Operation and Comfort:**

Simple and reliable controls have been designed to make the machine intuitive and easy to operate. Ergonomic and comfort of Dulevo Boost Combi grant a pleasant workspace.

| TECHNICAL DATA               |      | BOOST COMBI    |
|------------------------------|------|----------------|
| Sweeping path                | mm   | 1450           |
| Waste hopper capacity        | L    | 210            |
| Maximum dump hopper          | mm   | 1350           |
| Filtration PM10              | %    | 99             |
| Scrubbing path               | mm   | 1150           |
| Squeegee path                | mm   | 1350           |
| Solution tank capacity       | L    | 220            |
| Recovery tank capacity       | L    | 210            |
| Traction                     |      | Rear           |
| Cleaning performance (EH)    | m²/h | 8400 (EH 7200) |
| Maximum speed (EH)           | Km/h | 7 (EH 6)       |
| Engine                       | EH   | Electric       |
|                              | DK   | Diesel Kubota  |
|                              | ВК   | Petrol Kubota  |
|                              | GK   | Lpg Kubota     |
| Weight ( EH without battery) | Kg   | 1100 (EH 960)  |
| Length                       | mm   | 2100           |
| Width                        | mm   | 1200           |
| Height (with roll-bar)       | mm   | 1420 (2130)    |