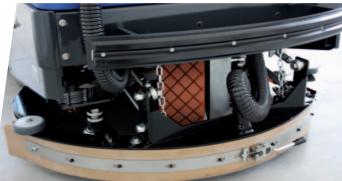

### **Operating system:**

Dulevo Boost Combi is combining the idea of sweeping and scrubbing at the same time. First of all the sweeping unit will pick up the debris and then the scrubbing unit will clean the floor.

The design of the front located sweeping unity is based on the well known Dulevo sweeping and filtration technology to insure an effective sweeping result with full dust control. The heavy duty scrubbing deck, with three brush plates and constant floor pressure, ensures highest cleaning results even on heavily soiled surfaces.