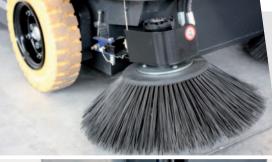

The design of the front located sweeping unity is based on the well known Dulevo sweeping and filtration technology to insure an effective sweeping result with full dust control. The heavy duty scrubbing deck, with three brush plates and constant floor pressure, ensures highest cleaning results even on heavily soiled surfaces.