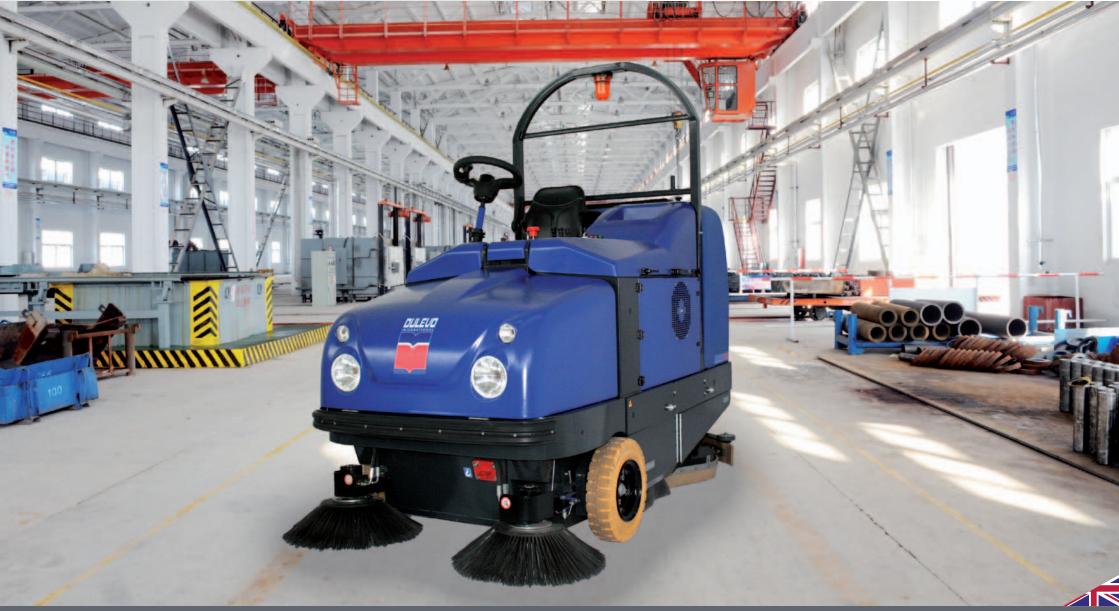

## Concept:

Dulevo Boost Combi has been designed to combine handiness, affordability, reliability together with a superior sweeping and scrubbing quality. High-quality components and latest technology ensure that Dulevo Boost Combi meets operational demands of our customers. The combination of two cleaning concepts has been designed in order to clean heavy industrial environment as constructions, logistics and distribution centers and many others where highest efficiency and productivity are always required.

## **Operation and Comfort:**

Simple and reliable controls have been designed to make the machine intuitive and easy to operate. Ergonomic and comfort of Dulevo Boost Combi grant a pleasant workspace.

| TECHNICAL DATA               |      | BOOST COMBI    |
|------------------------------|------|----------------|
| Sweeping path                | mm   | 1450           |
| Waste hopper capacity        | L    | 210            |
| Maximum dump hopper          | mm   | 1350           |
| Filtration PM10              | %    | 99             |
| Scrubbing path               | mm   | 1150           |
| Squeegee path                | mm   | 1350           |
| Solution tank capacity       | L    | 220            |
| Recovery tank capacity       | L    | 210            |
| Traction                     |      | Rear           |
| Cleaning performance (EH)    | m²/h | 8400 (EH 7200) |
| Maximum speed (EH)           | Km/h | 7 (EH 6)       |
| Engine                       | EH   | Electric       |
|                              | DK   | Diesel Kubota  |
|                              | ВК   | Petrol Kubota  |
|                              | GK   | Lpg Kubota     |
| Weight ( EH without battery) | Kg   | 1100 (EH 960)  |
| Length                       | mm   | 2100           |
| Width                        | mm   | 1200           |
| Height (with roll-bar)       | mm   | 1420 (2130)    |