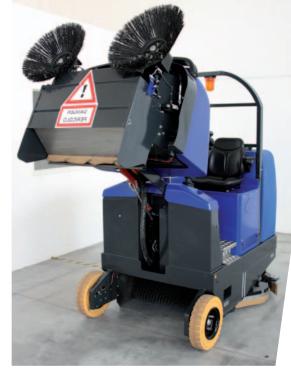

### **Operating system:**

Dulevo Boost Combi is combining the idea of sweeping and scrubbing at the same time. First of all the sweeping unit will pick up the debris and then the scrubbing unit will clean the floor.