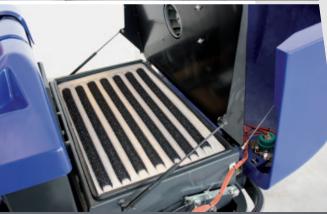

The design of the front located sweeping unity is based on the well known Dulevo sweeping and filtration technology to insure an effective sweeping result with full dust control. The heavy duty scrubbing deck, with three brush plates and constant floor pressure, ensures highest cleaning results even on heavily soiled surfaces.