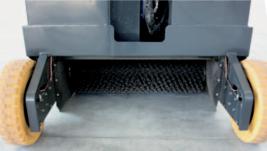

The design of the front located sweeping unity is based on the well known Dulevo sweeping and filtration technology to insure an effective sweeping result with full dust control. The heavy duty scrubbing deck, with three brush plates and constant floor pressure, ensures highest cleaning results even on heavily soiled surfaces.