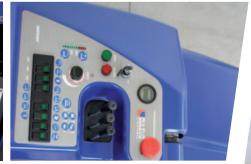

## **Operation and Comfort:**

Simple and reliable controls have been designed to make the machine intuitive and easy to operate. Ergonomic and comfort of Dulevo Boost Combi grant a pleasant workspace.

| TECHNICAL DATA               |      | BOOST COMBI    |
|------------------------------|------|----------------|
| Sweeping path                | mm   | 1450           |
| Waste hopper capacity        | L    | 210            |
| Maximum dump hopper          | mm   | 1350           |
| Filtration PM10              | %    | 99             |
| Scrubbing path               | mm   | 1150           |
| Squeegee path                | mm   | 1350           |
| Solution tank capacity       | L    | 220            |
| Recovery tank capacity       | L    | 210            |
| Traction                     |      | Rear           |
| Cleaning performance (EH)    | m²/h | 8400 (EH 7200) |
| Maximum speed (EH)           | Km/h | 7 (EH 6)       |
| Engine                       | EH   | Electric       |
|                              | DK   | Diesel Kubota  |
|                              | ВК   | Petrol Kubota  |
|                              | GK   | Lpg Kubota     |
| Weight ( EH without battery) | Kg   | 1100 (EH 960)  |
| Length                       | mm   | 2100           |
| Width                        | mm   | 1200           |
| Height (with roll-bar)       | mm   | 1420 (2130)    |