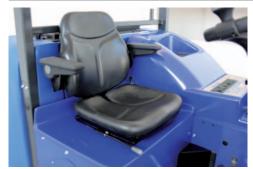

## **Operation and Comfort:**

Simple and reliable controls have been designed to make the machine intuitive and easy to operate. Ergonomic and comfort of Dulevo Boost Combi grant a pleasant workspace.

| TECHNICAL DATA               |      | BOOST COMBI    |
|------------------------------|------|----------------|
| Sweeping path                | mm   | 1450           |
| Waste hopper capacity        | L    | 210            |
| Maximum dump hopper          | mm   | 1350           |
| Filtration PM10              | %    | 99             |
| Scrubbing path               | mm   | 1150           |
| Squeegee path                | mm   | 1350           |
| Solution tank capacity       | L    | 220            |
| Recovery tank capacity       | L    | 210            |
| Traction                     |      | Rear           |
| Cleaning performance (EH)    | m²/h | 8400 (EH 7200) |
| Maximum speed (EH)           | Km/h | 7 (EH 6)       |
| Engine                       | EH   | Electric       |
|                              | DK   | Diesel Kubota  |
|                              | ВК   | Petrol Kubota  |
|                              | GK   | Lpg Kubota     |
| Weight ( EH without battery) | Kg   | 1100 (EH 960)  |
| Length                       | mm   | 2100           |
| Width                        | mm   | 1200           |
| Height (with roll-bar)       | mm   | 1420 (2130)    |